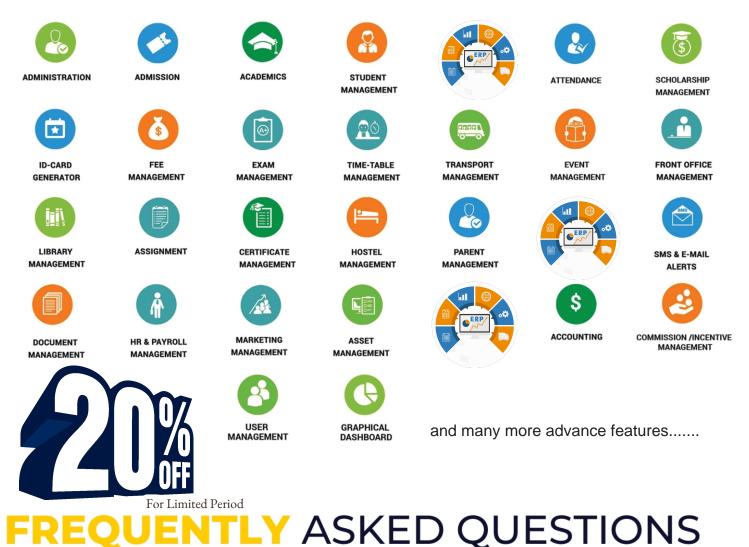

nt
- Zero redundancy in managing the institution's records
- Effective communication between Teachers, Parents and Students
- Creation of school's tech-savvy image
- Complete automation of all operations
- Best possible resource optimization
- Auto-generation of timetables with dynamic substitute
- User-friendly interface requiring minimal learning and IT skills

#### Teachers

- Automated Student Attendance
- Computerized management of marks and grades
- Timetable creation in advance
- Creation Of Lesson Plan
- Efficient and effective interaction with parents
- Access to own and students' attendance
- Can See the School Notice board from his/her own account
- Send Homework to a class with one click
- Send Study Materials and Video Lectures to a class with one click

# **SMART** FEATURES



### Can it be customized for my school?

Yes, it can be customized for your school. For that, you need to talk to our customer care staff and they will do what you need so that you do not feel the difference between our system and the existing system.

#### Why should my Institution choose It?

School ERP is a system that is a big step towards any Educational Institution automation. After installing It, forget manual work and so that your workload gets reduced. There are many excellent features available in the application. Administrators can handle their Institution very smoothly. Teachers can properly communicate with Parents. Parents can get each and every information about the school as well as their child.

Contact us :

Helpline : +91 9835666339, +91 9431431831 [WhatsApp 24\*7] Vis